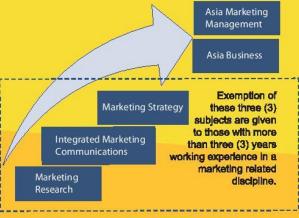

#### Your Route to the CPM (Asia) Status

To obtain this professional status, marketers are required to:

- 1. Successfully complete the CPM (Asia) qualifying examinations and
- 2. Possess at least three (3) years of practical marketing experience in any of the Asian countries.

#### **CPM (Asia) Qualifying Examination**

- 1. Marketing Research
- 2. Integrated Marketing Communications
- 3. Marketing Strategy

#### **Compulsory Subjects**

- 1. Asia Business
- 2. Asia Marketing Management

The National Marketing Associations (NMAs) of AMF member countries can grant exemption for three (3) subjects namely **Marketing Research**, **Integrated Marketing Communications** and **Marketing Strategy** on the basis of working experience and academic qualifications as follows: -

- Candidates have more than three (3) years of working experience related to the above THREE
   (3) subjects /contents.
- 2. Candidates who have qualifications which are related/equivalent to the above THREE (3) subjects.
- 3. Candidates who fall under either Category 1 & 2 or combination of both.